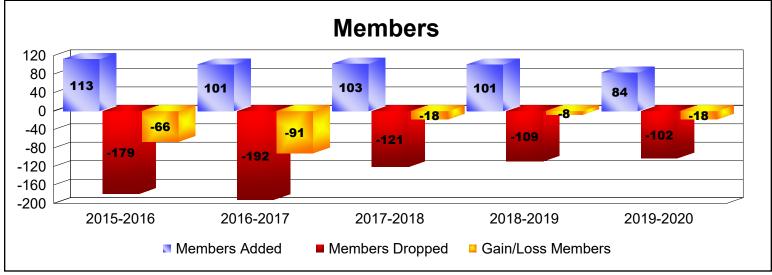

## As of June 2020 Cumulative

| Year      | New<br>Clubs | Dropped<br>Clubs | Gain/<br>Loss<br>Clubs | New<br>Members | Charter<br>Members | Reinstate<br>Members | Transfer<br>Members | Total<br>Member<br>Added | Total<br>Members<br>Dropped | Gain/<br>Loss<br>Members |
|-----------|--------------|------------------|------------------------|----------------|--------------------|----------------------|---------------------|--------------------------|-----------------------------|--------------------------|
| 2015-2016 | 0            | -1               | -1                     | 70             | 0                  | 4                    | 39                  | 113                      | -179                        | -66                      |
| 2016-2017 | 0            | 0                | 0                      | 86             | 0                  | 6                    | 9                   | 101                      | -192                        | -91                      |
| 2017-2018 | 0            | -1               | -1                     | 99             | 0                  | 2                    | 2                   | 103                      | -121                        | -18                      |
| 2018-2019 | 0            | 0                | 0                      | 92             | 0                  | 6                    | 3                   | 101                      | -109                        | -8                       |
| 2019-2020 | 0            | 0                | 0                      | 78             | 0                  | 2                    | 4                   | 84                       | -102                        | -18                      |
| Average   | 0            | 0                | 0                      | 85             | 0                  | 4                    | 11                  | 100                      | -141                        | -40                      |