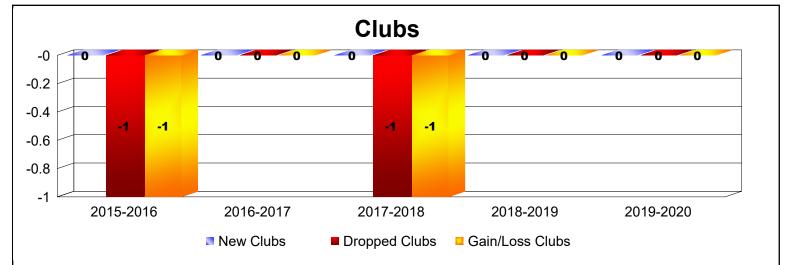

## As of June 2020 Cumulative

| Year      | New<br>Clubs | Dropped<br>Clubs | Gain/<br>Loss<br>Clubs | New<br>Members | Charter<br>Members | Reinstate<br>Members | Transfer<br>Members | Total<br>Member<br>Added | Total<br>Members<br>Dropped | Gain/<br>Loss<br>Members |
|-----------|--------------|------------------|------------------------|----------------|--------------------|----------------------|---------------------|--------------------------|-----------------------------|--------------------------|
| 2015-2016 | 0            | -1               | -1                     | 70             | 0                  | 4                    | 39                  | 113                      | -179                        | -66                      |
| 2016-2017 | 0            | 0                | 0                      | 86             | 0                  | 6                    | 9                   | 101                      | -192                        | -91                      |
| 2017-2018 | 0            | -1               | -1                     | 99             | 0                  | 2                    | 2                   | 103                      | -121                        | -18                      |
| 2018-2019 | 0            | 0                | 0                      | 92             | 0                  | 6                    | 3                   | 101                      | -109                        | -8                       |
| 2019-2020 | 0            | 0                | 0                      | 78             | 0                  | 2                    | 4                   | 84                       | -102                        | -18                      |
| Average   | 0            | 0                | 0                      | 85             | 0                  | 4                    | 11                  | 100                      | -141                        | -40                      |